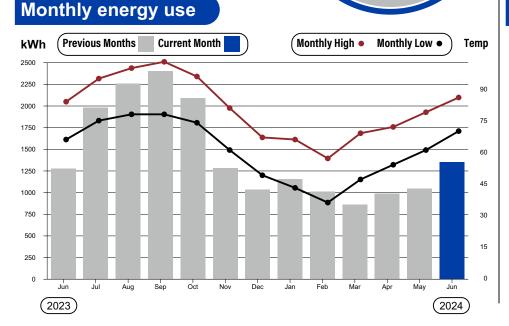

| Account numb                                                                                                           | er: 100000      | 0000         |      |                                                      |                                                                                                                             | Service address: 123 NAME STREET |              |                                                                                                                                             |  |
|------------------------------------------------------------------------------------------------------------------------|-----------------|--------------|------|------------------------------------------------------|-----------------------------------------------------------------------------------------------------------------------------|----------------------------------|--------------|---------------------------------------------------------------------------------------------------------------------------------------------|--|
| Meter                                                                                                                  | Billing<br>From | Period<br>To | Days | Read<br>Previous                                     | lings<br>Present                                                                                                            | Meter<br>Multiplier              | kWh<br>Usage | Rate Type                                                                                                                                   |  |
| 123456                                                                                                                 | 04/30/24        | 05/30/24     | 30   | 45873                                                | 47224                                                                                                                       | 1                                | 1,351        | Residential & Farm/Ranch                                                                                                                    |  |
| Previous Account Activity Previous Account Balance Payment Received - *Thank You* Balance Forward  Budget Plan Balance |                 |              | •    | \$276.92<br>-\$160.00<br><b>\$116.92</b><br>\$284.76 | \$276.92 Service Availability Cl<br>-\$160.00 Delivery Charge*<br>Base Power Cost*<br>TCOS Pass-Through<br>eBilling Credit* |                                  |              | \$22.50<br>1,351 kWh @ \$0.028405<br>1,351 kWh @ \$0.058500<br>1,351 kWh @ \$0.015458<br>\$20.88<br>-\$1.00<br>\$6.39<br>\$1.66<br>\$167.84 |  |
| *Taxable Charges and Fees                                                                                              |                 |              |      |                                                      | BUD                                                                                                                         | BUDGET AMOUNT DUE                |              | \$160.00<br>DUE DATE 06/20/2024                                                                                                             |  |