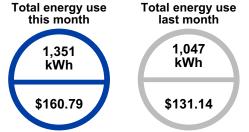

| Account numb                                                                                                           | er: 100000      | 0000         |      |                                                      |                                                                                                                             | Service address: 123 NAME STREET |              |                                                                                                                                             |  |
|------------------------------------------------------------------------------------------------------------------------|-----------------|--------------|------|------------------------------------------------------|-----------------------------------------------------------------------------------------------------------------------------|----------------------------------|--------------|---------------------------------------------------------------------------------------------------------------------------------------------|--|
| Meter                                                                                                                  | Billing<br>From | Period<br>To | Days | Read<br>Previous                                     | lings<br>Present                                                                                                            | Meter<br>Multiplier              | kWh<br>Usage | Rate Type                                                                                                                                   |  |
| 123456                                                                                                                 | 04/30/24        | 05/30/24     | 30   | 45873                                                | 47224                                                                                                                       | 1                                | 1,351        | Residential & Farm/Ranch                                                                                                                    |  |
| Previous Account Activity Previous Account Balance Payment Received - *Thank You* Balance Forward  Budget Plan Balance |                 |              | •    | \$276.92<br>-\$160.00<br><b>\$116.92</b><br>\$284.76 | \$276.92 Service Availability Cl<br>-\$160.00 Delivery Charge*<br>Base Power Cost*<br>TCOS Pass-Through<br>eBilling Credit* |                                  |              | \$22.50<br>1,351 kWh @ \$0.028405<br>1,351 kWh @ \$0.058500<br>1,351 kWh @ \$0.015458<br>\$20.88<br>-\$1.00<br>\$6.39<br>\$1.66<br>\$167.84 |  |
| *Taxable Charges and Fees                                                                                              |                 |              |      |                                                      | BUD                                                                                                                         | BUDGET AMOUNT DUE                |              | \$160.00<br>DUE DATE 06/20/2024                                                                                                             |  |

- Current Charges The total usage charges for the current billing period.
- 3. **Budget Plan Balance** The balance or credit due if the plan is canceled, ended, or renewing. May also be identified as the escrow balance.
- 4. Budget Amount Due The budget balance due this month.