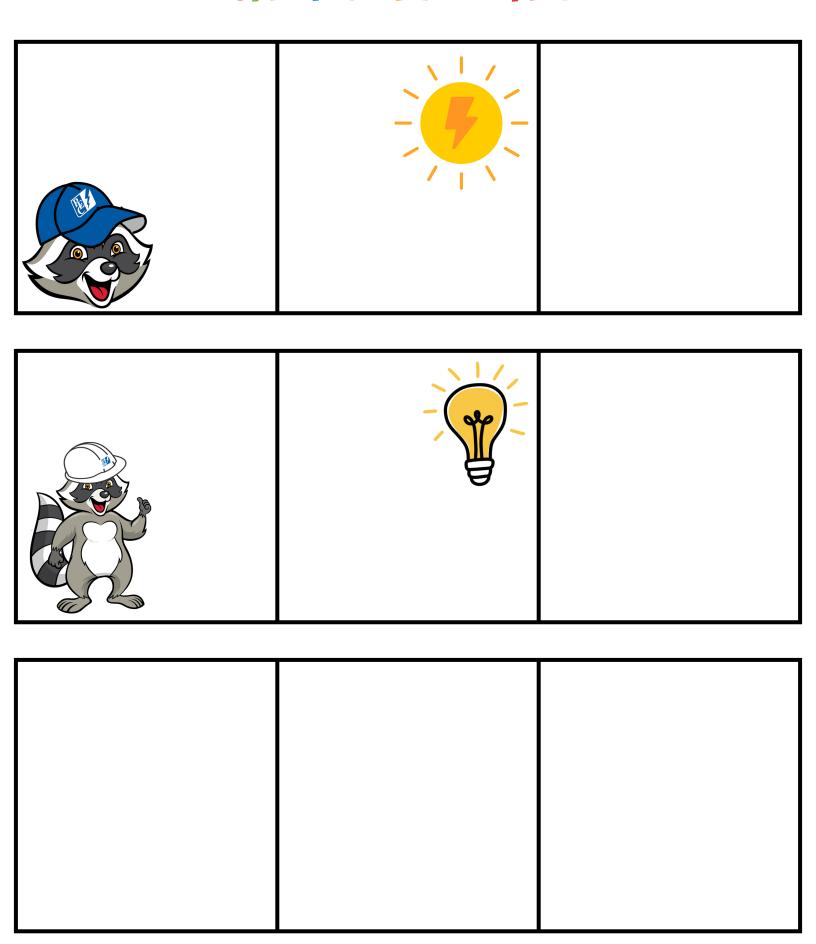

#### **SUPPLIES NEEDED**

- · Wattson Thaumatrope Printout
- Straw or Pencil

- Tape
- Decorating Materials (markers, colored pencils, etc.)

#### **STEPS**

1

Choose and cut out the template along the outer black lines.

2

Tape a straw or pencil securely to the back of the blank square to create a handle.

3

Fold the other two squares in so both pictures show on each side and tape securely at the edges.

4

Place the pencil in the palms of your hand and spin in opposite directions to see your optical illusion.

5 Cre

Create your own design using the blank template. Note: The two pictures will overlap when spun.