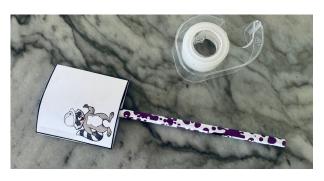

#### **STEPS**

1

Choose and cut out the template along the outer black lines.

2

Tape a straw or pencil securely to the back of the blank square to create a handle.

3

Fold the other two squares in so both pictures show on each side and tape securely at the edges.