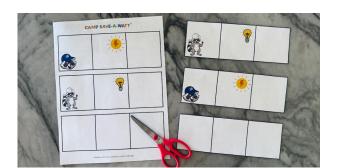

#### **STEPS**

1

Choose and cut out the template along the outer black lines.

2

Tape a straw or pencil securely to the back of the blank square to create a handle.

3

Fold the other two squares in so both pictures show on each side and tape securely at the edges.