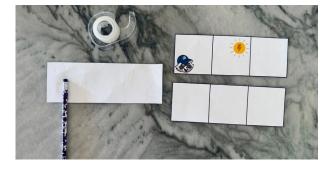

#### **STEPS**

1

Choose and cut out the template along the outer black lines.

2

Tape a straw or pencil securely to the back of the blank square to create a handle.

3

Fold the other two squares in so both pictures show on each side and tape securely at the edges.