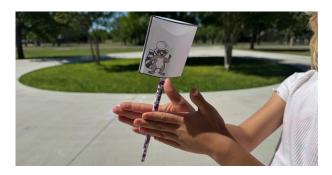

4

Place the pencil in the palms of your hand and spin in opposite directions to see your optical illusion.

5 Cre

Create your own design using the blank template. Note: The two pictures will overlap when spun.